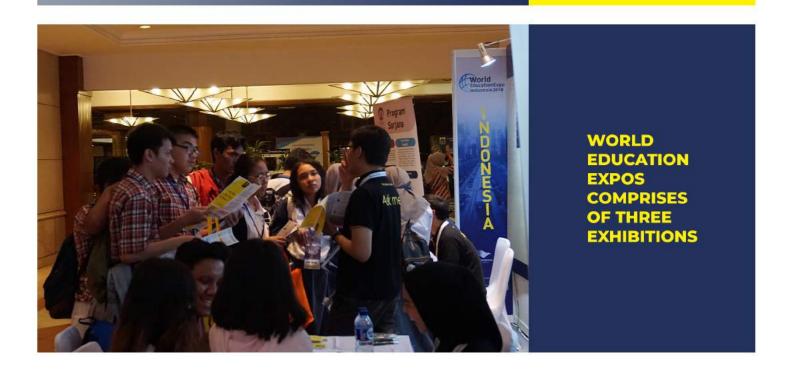

# THE WORLD EDUCATION EXPOS 2020

World Education Expos (WEE) are a series of annual education exhibitions that encompass institutions from over 20 countries around the world including Indonesia. WEE aims to provide as many alternatives as possible to education seekers in the country, thus, the possibilty of students fiding the best choices and solutions to their future educational needs.